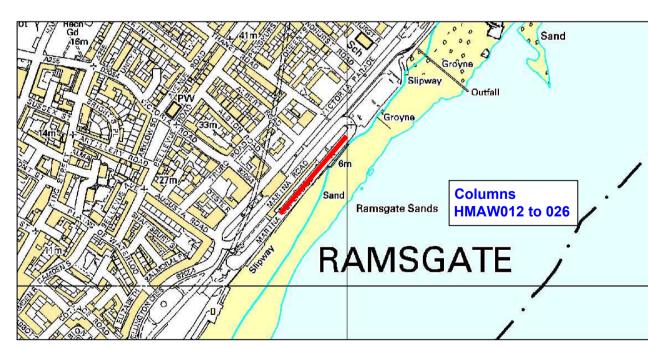

## Eastern Esplanade Western Esplanade

Marina Esplanade

| ced from Ordnance Survey maps with<br>Controller of Her Majesty's Stationery<br>ight reserved. Licence No. LA076708. | KCC/HL/ESP/Thanet/01/Rev 3                                                                                                                     |                                                                                                                                                                                                                     |                         |                                       |                                  |
|----------------------------------------------------------------------------------------------------------------------|------------------------------------------------------------------------------------------------------------------------------------------------|---------------------------------------------------------------------------------------------------------------------------------------------------------------------------------------------------------------------|-------------------------|---------------------------------------|----------------------------------|
|                                                                                                                      | KEY                                                                                                                                            |                                                                                                                                                                                                                     |                         |                                       |                                  |
|                                                                                                                      | HEAE002                                                                                                                                        | Extent of Columns to be switched off.<br>Column Ref No. of columns to be<br>switched off.                                                                                                                           |                         |                                       | off.                             |
| nde                                                                                                                  |                                                                                                                                                |                                                                                                                                                                                                                     |                         |                                       |                                  |
|                                                                                                                      |                                                                                                                                                |                                                                                                                                                                                                                     |                         |                                       |                                  |
|                                                                                                                      |                                                                                                                                                |                                                                                                                                                                                                                     |                         |                                       |                                  |
| FERRE COINSI B                                                                                                       | 3 0603.2013   2 2602.2013   1 22.01.2013   0 19.12.2012   Rev Revision Date                                                                    | Eastern Esplanade, Western Esplanade and<br>Marine Esplanade Reinstated<br>Eastern Esplanade, Western Esplanade and<br>Marine Esplanade Removed<br>Notes changed to indicate switch off<br>-<br>Purpose of revision | HC<br>HC<br>HC<br>Drawn | CH<br>CH<br>CH<br>CH<br>CH<br>Checked | CH<br>CH<br>CH<br>CH<br>Approved |
|                                                                                                                      |                                                                                                                                                | Kent.gov.uk<br>Kent County Council<br>Ashford Highway Depot, Javelin W<br>Ashford, Kent, TN24 8AD                                                                                                                   | Jay,                    |                                       |                                  |
|                                                                                                                      | Project Safe and Sensible Street Lighting<br>Phase 1<br>Trial Switch Off of Surplus Lights<br>Drawing title<br>Location Plan - Thanet District |                                                                                                                                                                                                                     |                         |                                       |                                  |
|                                                                                                                      |                                                                                                                                                |                                                                                                                                                                                                                     |                         |                                       |                                  |
|                                                                                                                      | Drawing status<br>Scale                                                                                                                        | For Consultation                                                                                                                                                                                                    | Do no                   |                                       |                                  |
|                                                                                                                      |                                                                                                                                                | Not to Scale                                                                                                                                                                                                        | et/01                   |                                       | Rev<br>3                         |
|                                                                                                                      |                                                                                                                                                | used in whole or part other than for the intended p<br>Refer to the contract for full terms and conditions.                                                                                                         | parpose and             | י project as                          | A1                               |