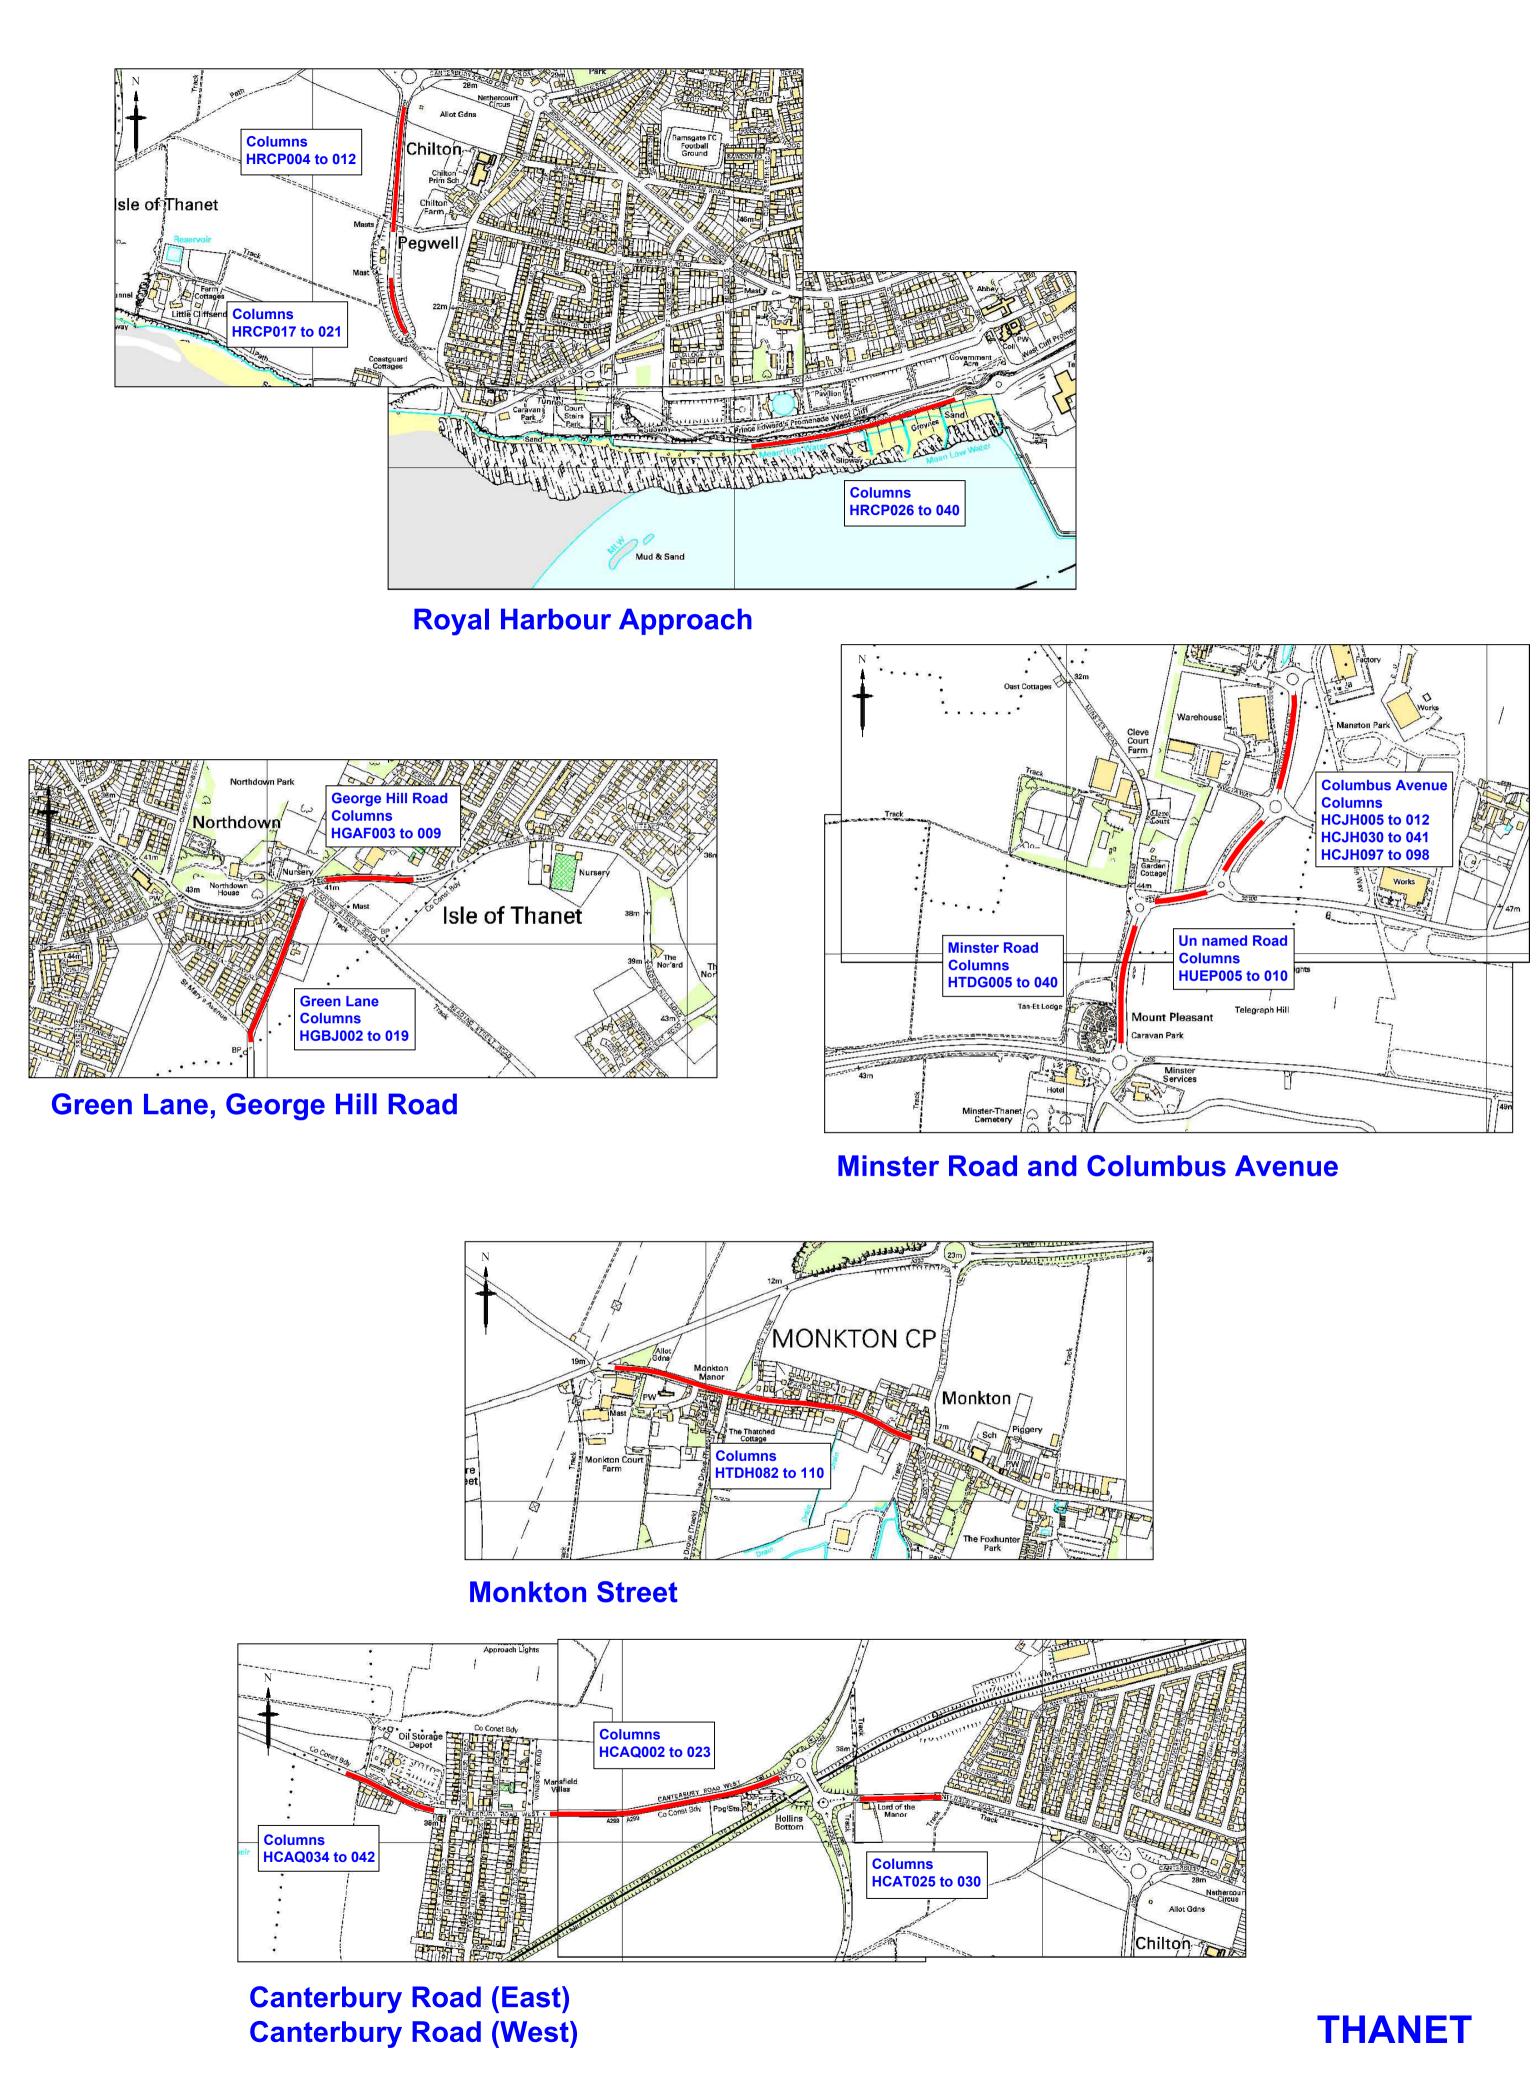

## Eastern Esplanade Western Esplanade

Marina Esplanade

| ced from Ordnance Survey maps with<br>Controller of Her Majesty's Stationery<br>ight reserved. Licence No. LA076708. | KCC/HL/ESP/Thanet/01/Rev 3                                                                                                                     |                                                                                                                                                                                                                     |                         |                                       |                                  |
|----------------------------------------------------------------------------------------------------------------------|------------------------------------------------------------------------------------------------------------------------------------------------|---------------------------------------------------------------------------------------------------------------------------------------------------------------------------------------------------------------------|-------------------------|---------------------------------------|----------------------------------|
|                                                                                                                      | KEY                                                                                                                                            |                                                                                                                                                                                                                     |                         |                                       |                                  |
|                                                                                                                      | HEAE002                                                                                                                                        | Extent of Columns to be switched off.<br>Column Ref No. of columns to be<br>switched off.                                                                                                                           |                         |                                       | off.                             |
| nde                                                                                                                  |                                                                                                                                                |                                                                                                                                                                                                                     |                         |                                       |                                  |
|                                                                                                                      |                                                                                                                                                |                                                                                                                                                                                                                     |                         |                                       |                                  |
|                                                                                                                      |                                                                                                                                                |                                                                                                                                                                                                                     |                         |                                       |                                  |
| FERRE COINSI B                                                                                                       | 3 0603.2013   2 2602.2013   1 22.01.2013   0 19.12.2012   Rev Revision Date                                                                    | Eastern Esplanade, Western Esplanade and<br>Marine Esplanade Reinstated<br>Eastern Esplanade, Western Esplanade and<br>Marine Esplanade Removed<br>Notes changed to indicate switch off<br>-<br>Purpose of revision | HC<br>HC<br>HC<br>Drawn | CH<br>CH<br>CH<br>CH<br>CH<br>Checked | CH<br>CH<br>CH<br>CH<br>Approved |
|                                                                                                                      |                                                                                                                                                | Kent.gov.uk<br>Kent County Council<br>Ashford Highway Depot, Javelin W<br>Ashford, Kent, TN24 8AD                                                                                                                   | Jay,                    |                                       |                                  |
|                                                                                                                      | Project Safe and Sensible Street Lighting<br>Phase 1<br>Trial Switch Off of Surplus Lights<br>Drawing title<br>Location Plan - Thanet District |                                                                                                                                                                                                                     |                         |                                       |                                  |
|                                                                                                                      |                                                                                                                                                |                                                                                                                                                                                                                     |                         |                                       |                                  |
|                                                                                                                      | Drawing status<br>Scale                                                                                                                        | For Consultation                                                                                                                                                                                                    | Do no                   |                                       |                                  |
|                                                                                                                      |                                                                                                                                                | Not to Scale                                                                                                                                                                                                        | et/01                   |                                       | Rev<br>3                         |
|                                                                                                                      |                                                                                                                                                | used in whole or part other than for the intended p<br>Refer to the contract for full terms and conditions.                                                                                                         | parpose and             | י project as                          | A1                               |